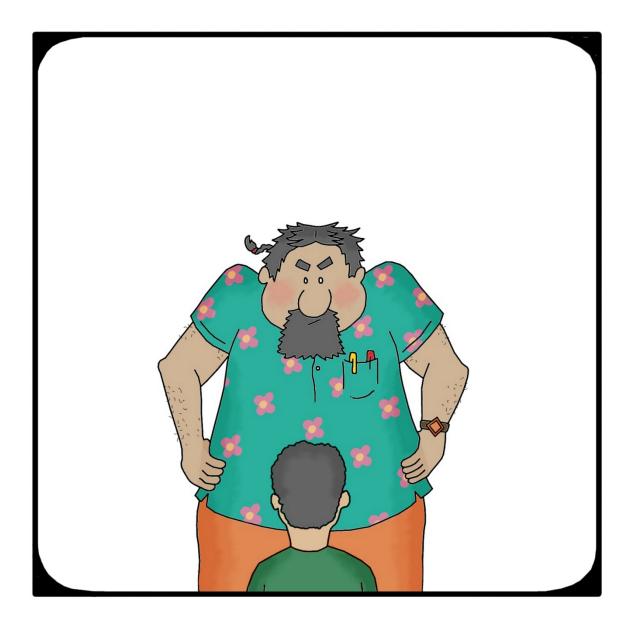

### "ААНАНАААНАА АНАНАНА НАНАНАА НАА НАНАНАА"

"Sir?"

### "Sir, how would you like to get to the entrance foyer?"

"umm..."

",..on a ramp?"

Design to Include. You'll need it. Soon.