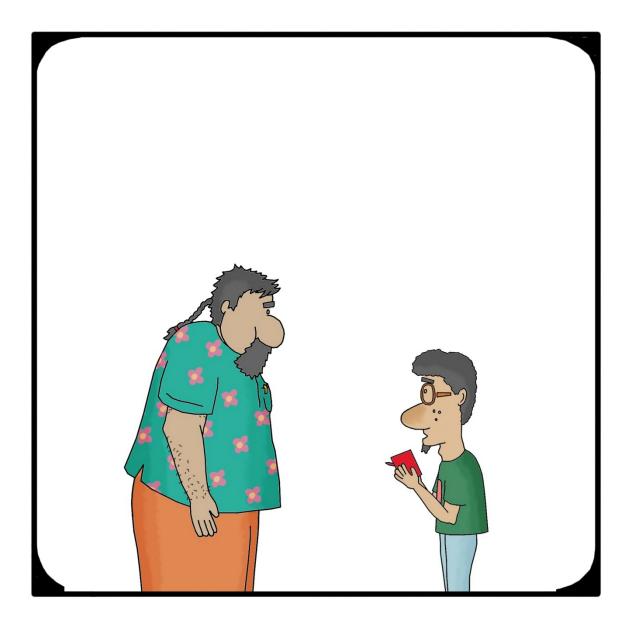

### "ААНАНАААНАА АНАНАНА НАНАНАА НАА НАНАНАА"

"Sir?"

### "Sir, how would you like to get to the entrance foyer?"

"umm..."

",..on a ramp?"

Design to Include. You'll need it. Soon.