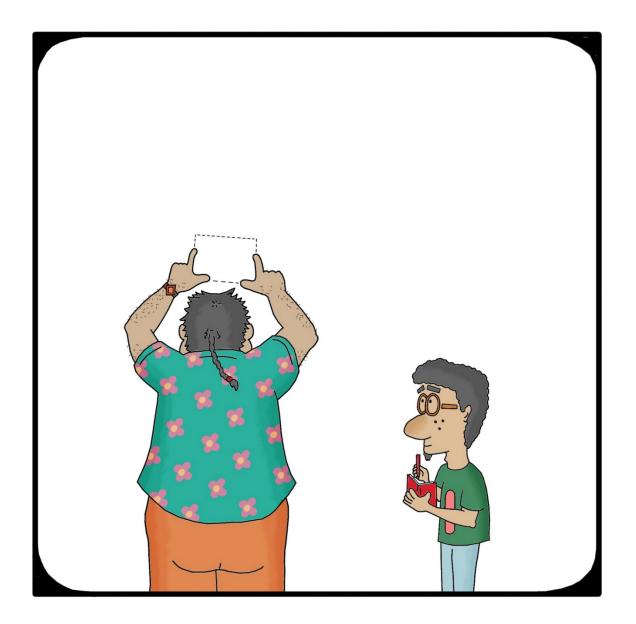

> Other such minor titles can be availed of at www.soarhub.in

A designer takes some time off to explain his creation to an understudy...

"And then the twenty marble clad steps will ascend to the awesomeness that is the entrance foger..."

"Umm Sir, can I ask a question please?"

"If. you. must. Make it quick."

"Sir, what if we have a ramp instead of the steps? I mean, maybe it'd be easier for everyone to get up there?"

(silence)

(prolonged silence)