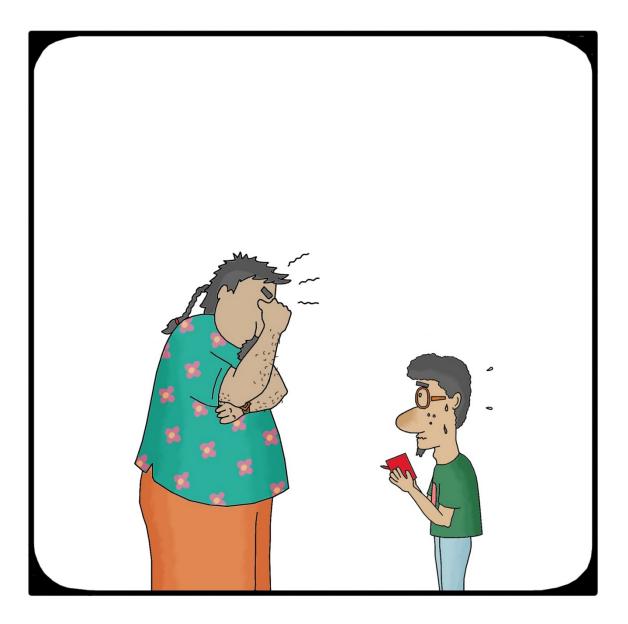

### "Sir, how would you like to get to the entrance foyer?"

"umm..."

",..on a ramp?"

Design to Include. You'll need it. Soon.