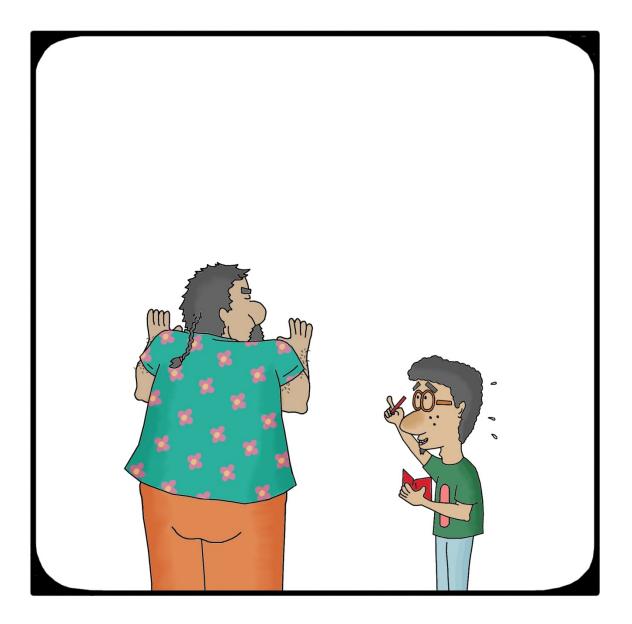

#### "АААНАНААА НАНААА НАНАНА НАААНА НААНА"

#### "ААН АААНАНАА АААНАНАААН НАААНАНАА НАА"

#### "АААНАА НАНАНААА АНАНАНАА НАНААА НА НАА"

### "ААНАНАААНАА АНАНАНА НАНАНАА НАА НАНАНАА"

"Sir?"