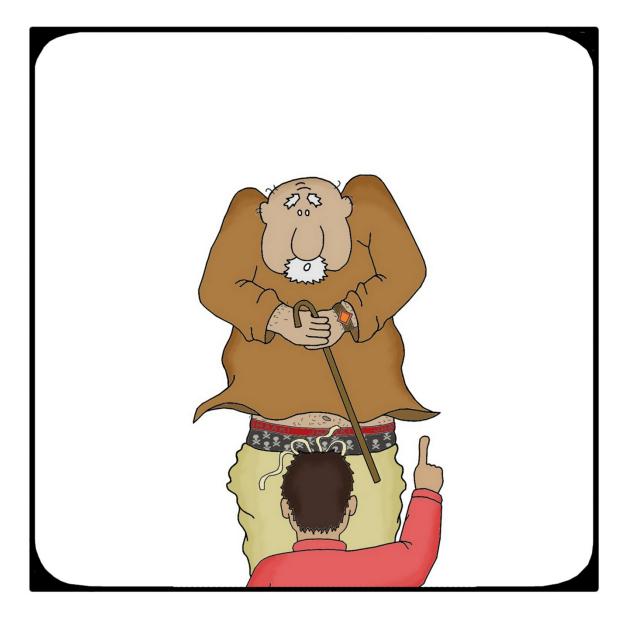

### "Sir, how would you like to get to the entrance foyer?"

"umm..."

",..on a ramp?"

Design to Include. You'll need it. Soon.