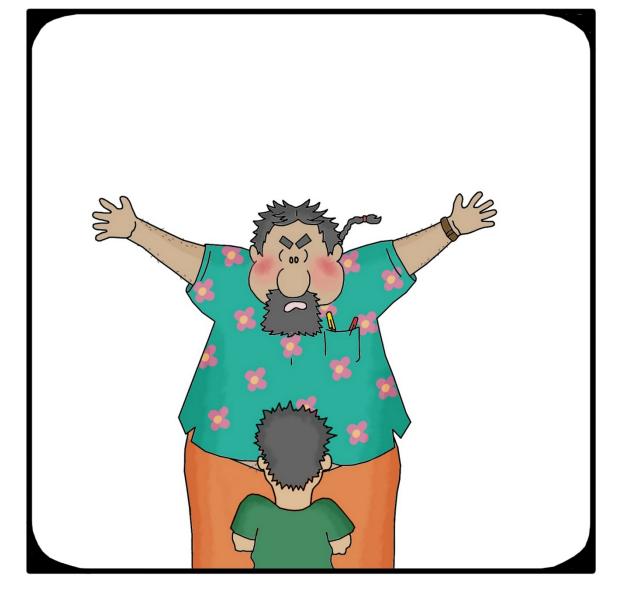

#### "АААНАНААА НАНААА НАНАНА НАААНА НААНА"

#### "ААН АААНАНАА АААНАНАААН НАААНАНАА НАА"

#### "АААНАА НАНАНААА АНАНАНАА НАНААА НА НАА"

### "ААНАНАААНАА АНАНАНА НАНАНАА НАА НАНАНАА"

"Sir?"